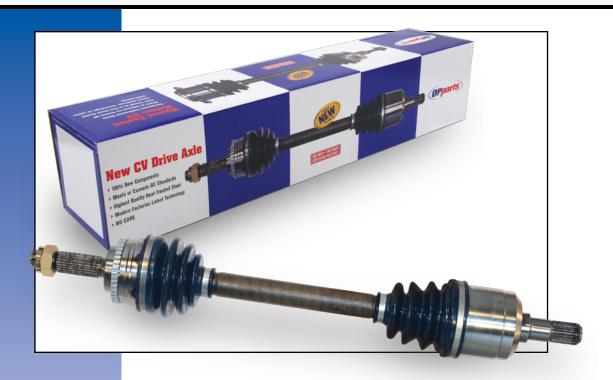

# **OPparts New CV Drive Axle**

OP Axles have arrived and are now available for European, Asian, and Domestic applications exclusively at IMC. OP Axles are manufactured using 100% new components and feature NO core charges. The OPparts product range is a premium product line that meets OE standards; to be delivered at a competitive price point. OP Axles represent the newest product offering to the growing OPparts line that includes premium brake drums/rotors, clutch kits, wire sets and exhaust.

# Tech Specs -

- 100% New Components
- NO Core Charges
- Meets or Exceeds OE Standards
- Manufactured in Modern Factories with the Latest Technologies-QS9000 & ISO 9002 Certified Factory